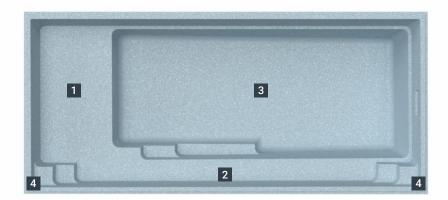

- 1. Full Width Splash Deck
- 2. Full Length Bench Seat
- 3. Large Swim Area
- 4. Dual Entry & Exit Steps