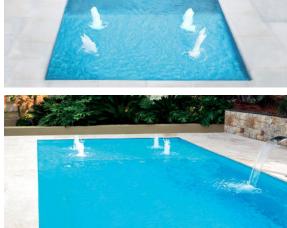

This celebrated splash deck is a great addition to The Reflection pool. It not only makes it more visually stunning, but it also creates a versatile space.

transformed into an exciting water feature. Just add some bubbler jets in the floor and let the show begin! It's no secret The Reflection with Splash Deck makes an Additionally, the splash deck can be already outstanding pool that much better.

- 1. Full Width Splash Deck
- 2. Full Length Bench Seat
- 3. Large Swim Area
- 4. Dual Entry & Exit Steps