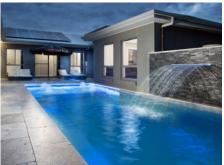

# The Reflection with Splash Deck

Taking the core elements of the ever popular Reflection, the addition of a splash deck takes it to a new level. Nestled into the shallow end, the added splash deck gives your family the ideal spot for relaxation and fun.

This celebrated splash deck is a great addition to The Reflection pool. It not only makes it more visually stunning, but it also creates a versatile space.

transformed into an exciting water feature. Just add some bubbler jets in the floor and let the show begin! It's no secret The Reflection with Splash Deck makes an Additionally, the splash deck can be already outstanding pool that much better.