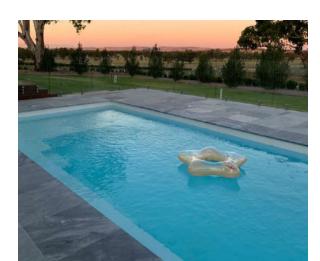

# The Reflection with Splash Deck

Taking the core elements of the ever popular Reflection, the addition of a splash deck takes it to a new level. Nestled into the shallow end, the added splash deck gives your family the ideal spot for relaxation and fun.

This celebrated splash deck is a great addition to The Reflection pool. It not only makes it more visually stunning, but it also creates a versatile space.

transformed into an exciting water feature. Just add some bubbler jets in the floor and let the show begin! It's no secret The Reflection with Splash Deck makes an Additionally, the splash deck can be already outstanding pool that much better.