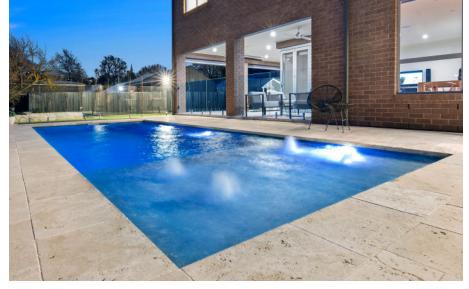

# The Reflection with Splash Deck

Taking the core elements of the ever popular Reflection, the addition of a splash deck takes it to a new level. Nestled into the shallow end, the added splash deck gives your family the ideal spot for relaxation and fun.

This celebrated splash deck is a great addition to The Reflection pool. It not only makes it more visually stunning, but it also creates a versatile space.

transformed into an exciting water feature. Just add some bubbler jets in the floor and let the show begin! It's no secret The Reflection with Splash Deck makes an Additionally, the splash deck can be already outstanding pool that much better.