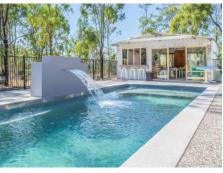

# The Reflection with Splash Deck

Taking the core elements of the ever popular Reflection, the addition of a splash deck takes it to a new level. Nestled into the shallow end, the added splash deck gives your family the ideal spot for relaxation and fun.

This celebrated splash deck is a great addition to The Reflection pool. It not only makes it more visually stunning, but it also creates a versatile space.

transformed into an exciting water feature. Just add some bubbler jets in the floor and let the show begin! It's no secret The Reflection with Splash Deck makes an Additionally, the splash deck can be already outstanding pool that much better.