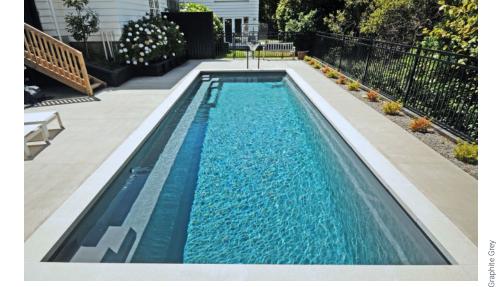

# Left in Shimmer White; Top-Right in Sapphire Blue; Bottom-Right in Silver Grey