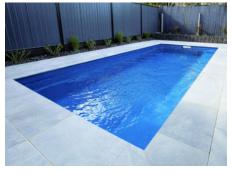

# Left in Shimmer White; Top-Right in Sapphire Blue; Bottom-Right in Silver Grey