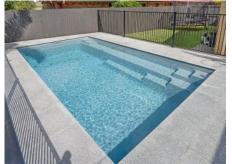

# Left in Shimmer White; Top-Right in Sapphire Blue; Bottom-Right in Silver Grey