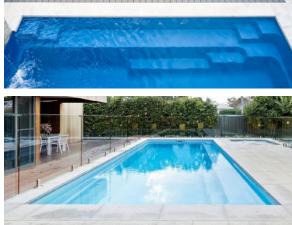

# Left in Shimmer White; Top-Right in Sapphire Blue; Bottom-Right in Silver Grey