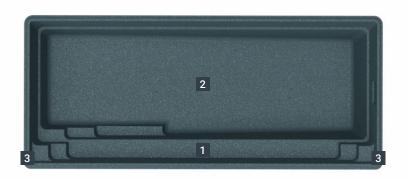

Dressed in style, The Reflection meets all the criteria for functional design. Suitable for any home, this rectangular swimming pool offers entry steps at both ends of the pool along with a bench seat running the entire length of the pool, making room for an expansive swimming corridor. The versatile design of this pool allows for

the deepest end to be placed away from the foundation of the home, creating an opportunity to place the pool closer to the home. Additionally, the contemporary corners of The Reflection invites many landscaping options to suit your personal taste and aesthetic.

- 1. Full Length Bench Seat
- 3. Dual Entry & Exit Steps
- 2. Full Length Swim Area