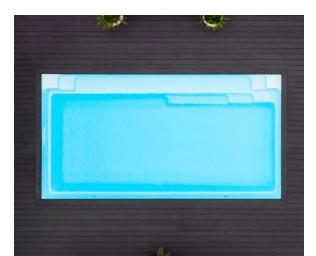

Dressed in style, The Reflection meets all the criteria for functional design. Suitable for any home, this rectangular swimming pool offers entry steps at both ends of the pool along with a bench seat running the entire length of the pool, making room for an expansive swimming corridor. The versatile design of this pool allows for

the deepest end to be placed away from the foundation of the home, creating an opportunity to place the pool closer to the home. Additionally, the contemporary corners of The Reflection invites many landscaping options to suit your personal taste and aesthetic.

- 1. Full Length Bench Seat
- 3. Dual Entry & Exit Steps
- 2. Full Length Swim Area