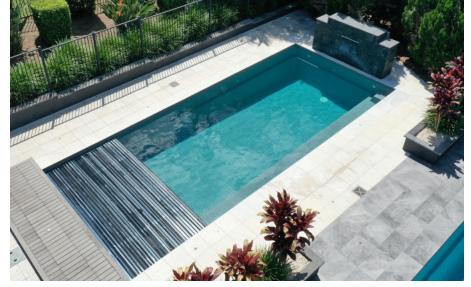

# The Reflection with Auto Cover

Bearing all the bells and whistles for which The Reflection is known, this functional, stylish, and stunningly designed pool comes with the option to cover the pool efficiently and with ease.

We took this design to the next level, incorporating a built-in housing area for an optional automated pool cover. In addition to keeping debris and leaves out of your pool, a retractable cover will also improve your heating options. This pool design is ideal for many environments and climates. Not only do you have the benefit of a convenient and inconspicuous means to store the cover, but you also enjoy efficient use of space since it is built directly into the pool. Further, you can easily retract your pool cover out of sight. No one will even know it's there!

# Left in Graphite Grey; Top-Right in Crystal Blue; Bottom-Right in Graphite Grey