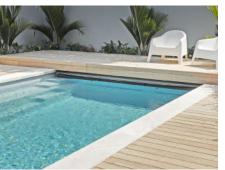

# The Reflection with Auto Cover

Bearing all the bells and whistles for which The Reflection is known, this functional, stylish, and stunningly designed pool comes with the option to cover the pool efficiently and with ease.

We took this design to the next level, incorporating a built-in housing area for an optional automated pool cover. In addition to keeping debris and leaves out of your pool, a retractable cover will also improve your heating options. This pool design is ideal for many environments and climates. Not only do you have the benefit of a convenient and inconspicuous means to store the cover, but you also enjoy efficient use of space since it is built directly into the pool. Further, you can easily retract your pool cover out of sight. No one will even know it's there!

# Left in Graphite Grey; Top-Right in Crystal Blue; Bottom-Right in Graphite Grey