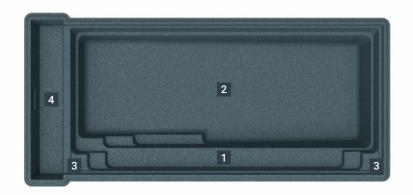

- 1. Full Length Bench Seat
- 2. Full Length Swim Area
- 3. Dual Entry & Exit Steps
- 4. Built-In Area for Auto Cover