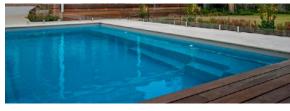

# The Reflection with Auto Cover

Bearing all the bells and whistles for which The Reflection is known, this functional, stylish, and stunningly designed pool comes with the option to cover the pool efficiently and with ease.

- 1. Full Length Bench Seat
- 2. Full Length Swim Area
- 3. Dual Entry & Exit Steps
- 4. Built-In Area for Auto Cover