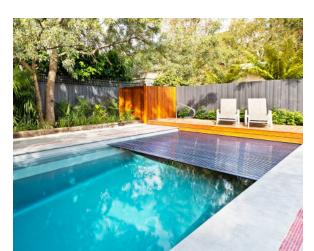

# The Reflection with Auto Cover

Bearing all the bells and whistles for which The Reflection is known, this functional, stylish, and stunningly designed pool comes with the option to cover the pool efficiently and with ease.

We took this design to the next level, incorporating a built-in housing area for an optional automated pool cover. In addition to keeping debris and leaves out of your pool, a retractable cover will also improve your heating options. This pool design is ideal for many environments and climates. Not only do you have the benefit of a convenient and inconspicuous means to store the cover, but you also enjoy efficient use of space since it is built directly into the pool. Further, you can easily retract your pool cover out of sight. No one will even know it's there!

- 1. Full Length Bench Seat
- 2. Full Length Swim Area
- 3. Dual Entry & Exit Steps
- 4. Built-In Area for Auto Cover