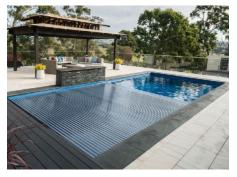

# The Reflection with Auto Cover

Bearing all the bells and whistles for which The Reflection is known, this functional, stylish, and stunningly designed pool comes with the option to cover the pool efficiently and with ease.

We took this design to the next level, incorporating a built-in housing area for an optional automated pool cover. In addition to keeping debris and leaves out of your pool, a retractable cover will also improve your heating options. This pool design is ideal for many environments and climates. Not only do you have the benefit of a convenient and inconspicuous means to store the cover, but you also enjoy efficient use of space since it is built directly into the pool. Further, you can easily retract your pool cover out of sight. No one will even know it's there!

# Left in Graphite Grey; Top-Right in Crystal Blue; Bottom-Right in Graphite Grey