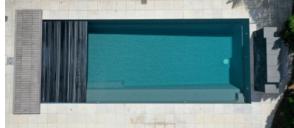

# Left in Graphite Grey; Top-Right in Crystal Blue; Bottom-Right in Graphite Grey