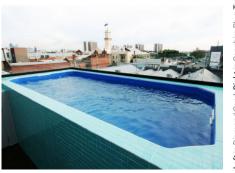

# Left in Sapphire Blue; Top-Right in Crystal Blue; Bottom-Right in Crystal Blue