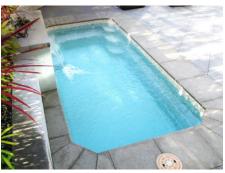

# Left in Sapphire Blue; Top-Right in Crystal Blue; Bottom-Right in Crystal Blue