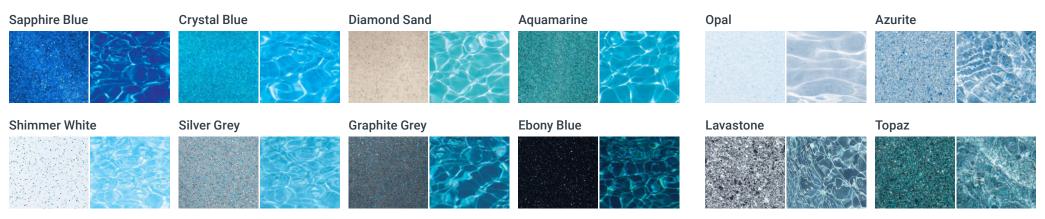

# Left in Sapphire Blue; Top-Right in Crystal Blue; Bottom-Right in Crystal Blue