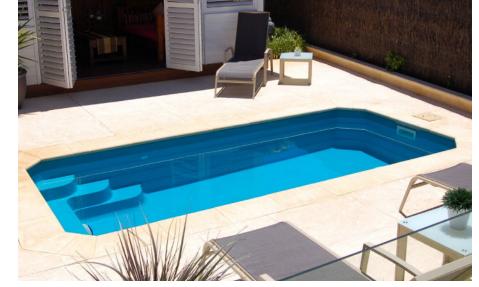

# Left in Sapphire Blue; Top-Right in Crystal Blue; Bottom-Right in Crystal Blue