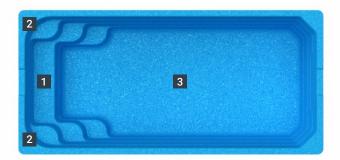

Experience the delightful benefits of a spa by adding in spa jets, which can be conveniently placed above a comfortable bench seat positioned between the entrance and exit steps. This pair of steps grants easy and comfortable access to either side of the Olympus.

With all the essential features and additional benefits that a swimming pool should have, The Olympus is an excellent alternative for smaller spaces.

1. Bench Seat

- 3. Flat Bottom Floor
- 2. Dual Entry & Exit Steps