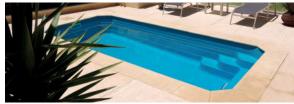

Experience the delightful benefits of a spa by adding in spa jets, which can be conveniently placed above a comfortable bench seat positioned between the entrance and exit steps. This pair of steps grants easy and comfortable access to either side of the Olympus.

With all the essential features and additional benefits that a swimming pool should have, The Olympus is an excellent alternative for smaller spaces.

1. Bench Seat

- 3. Flat Bottom Floor
- 2. Dual Entry & Exit Steps