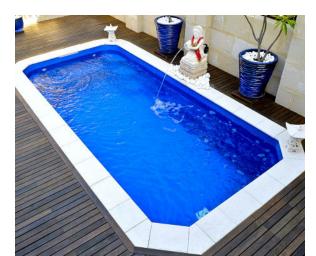

# **The Olympus**

Create a welcoming ambiance in your backyard with a versatile plunge pool that offers a stylish swim space for your home.

For those with limited space, The Olympus is an excellent choice with a length of 4.65m and a width of 2.20m. The luxurious lifestyle of a pool owner is still within your grasps as this well-equipped pool provides space for swimming, relaxing and cooling off. Enjoy the added bonus of transforming your backyard into an exercise centre with an optional Swim Jet System that allows you to swim against the current combined with the pools flat bottom floor.

With all the essential features and additional benefits that a swimming pool should have, The Olympus is an excellent alternative for smaller spaces.

1. Bench Seat

- 3. Flat Bottom Floor
- 2. Dual Entry & Exit Steps