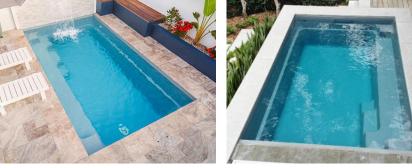

# **The Harmony**

For those who seek a polished and sleek presentation, The Harmony is a popular design with its ability to seamlessly blend in with its environment whilst fashionably standing out.

This simple, rectangular pool boasts a sleek, modern design, with a spacious bench that spans the entire length of the pool offering easy access to the entry/exit steps leading down into the pool. The deeper desig

With the design of the full-length bench and steps on one side of the pool, the deepest part can be furthest away from

the foundation of the home. As a result, The Harmony works well in smaller backyards with its ability to be installed closer to the home.

The deeper design, enhanced with an end-to-end swim channel, provides a comfortable swim for even the tallest of people.

3. Dual Entry & Exit Steps

Full Length Bench Seat
Full Length Swim Area