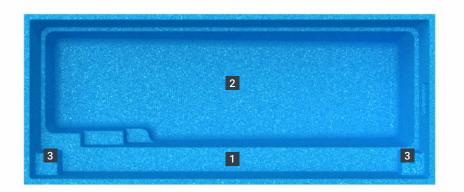

# **The Harmony**

For those who seek a polished and sleek presentation, The Harmony is a popular design with its ability to seamlessly blend in with its environment whilst fashionably standing out.

This simple, rectangular pool boasts a sleek, modern design, with a spacious bench that spans the entire length of the pool offering easy access to the entry/exit steps leading down into the pool. The deeper desig

With the design of the full-length bench and steps on one side of the pool, the deepest part can be furthest away from

the foundation of the home. As a result, The Harmony works well in smaller backyards with its ability to be installed closer to the home.

The deeper design, enhanced with an end-to-end swim channel, provides a comfortable swim for even the tallest of people.

3. Dual Entry & Exit Steps

Full Length Bench Seat
Full Length Swim Area