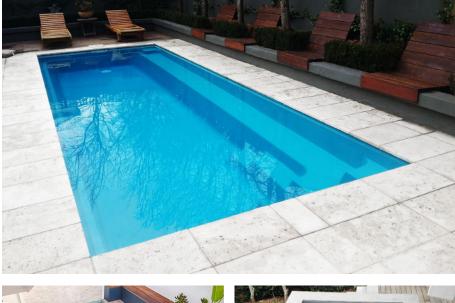

# **The Harmony**

For those who seek a polished and sleek presentation, The Harmony is a popular design with its ability to seamlessly blend in with its environment whilst fashionably standing out.

This simple, rectangular pool boasts a sleek, modern design, with a spacious bench that spans the entire length of the pool offering easy access to the entry/exit steps leading down into the pool. The deeper desig

With the design of the full-length bench and steps on one side of the pool, the deepest part can be furthest away from

the foundation of the home. As a result, The Harmony works well in smaller backyards with its ability to be installed closer to the home.

The deeper design, enhanced with an end-to-end swim channel, provides a comfortable swim for even the tallest of people.

3. Dual Entry & Exit Steps

Full Length Bench Seat
Full Length Swim Area