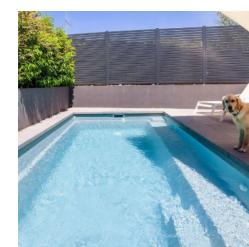

# **The Harmony**

For those who seek a polished and sleek presentation, The Harmony is a popular design with its ability to seamlessly blend in with its environment whilst fashionably standing out.

This simple, rectangular pool boasts a sleek, modern design, with a spacious bench that spans the entire length of the pool offering easy access to the entry/exit steps leading down into the pool. The deeper desig

With the design of the full-length bench and steps on one side of the pool, the deepest part can be furthest away from

the foundation of the home. As a result, The Harmony works well in smaller backyards with its ability to be installed closer to the home.

The deeper design, enhanced with an end-to-end swim channel, provides a comfortable swim for even the tallest of people.

3. Dual Entry & Exit Steps

Full Length Bench Seat
Full Length Swim Area