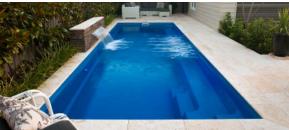

# **The Harmony**

For those who seek a polished and sleek presentation, The Harmony is a popular design with its ability to seamlessly blend in with its environment whilst fashionably standing out.

This simple, rectangular pool boasts a sleek, modern design, with a spacious bench that spans the entire length of the pool offering easy access to the entry/exit steps leading down into the pool. The deeper desig

With the design of the full-length bench and steps on one side of the pool, the deepest part can be furthest away from

the foundation of the home. As a result, The Harmony works well in smaller backyards with its ability to be installed closer to the home.