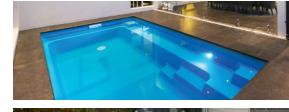

# **The Harmony**

For those who seek a polished and sleek presentation, The Harmony is a popular design with its ability to seamlessly blend in with its environment whilst fashionably standing out.

This simple, rectangular pool boasts a sleek, modern design, with a spacious bench that spans the entire length of the pool offering easy access to the entry/exit steps leading down into the pool. The deeper desig

The deeper design, enhanced with an end-to-end swim channel, provides a comfortable swim for even the tallest of people.

3. Dual Entry & Exit Steps

Full Length Bench Seat
Full Length Swim Area