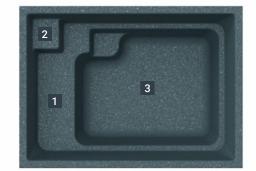

### **Pool Sizes**

#### 2.90m

length: 2.90m width: 2.10m depth: 1.30m

Note: Dimensions are of the swimming pool shell only and may be rounded