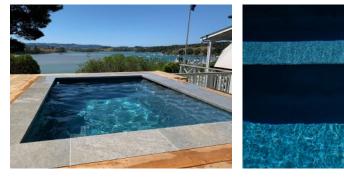

# The Fiji Plunge

Small spaces come alive with The Fiji Plunge. A spacious wading area coupled with a relaxing bench seat. Added spa jets will offer a soothing water massage and therapeutic benefits.

Welcome to an exciting pool design that can easily accommodate any small space or backyard. You can still have the pool of your dreams that is fully stocked with a variety of features and amenities.

This small, shallow pool, usually referred to as a plunge pool, is designed for lounging, wading, or simply cooling off. Its flat bottom

floor is ideal for water exercises, too. The entry and exit steps also make getting in and out of the pool easy and convenient. Growing in popularity, the smaller size of plunge pools translates to easier maintenance and reduced ownership costs, including the added benefit of reduced water requirements.