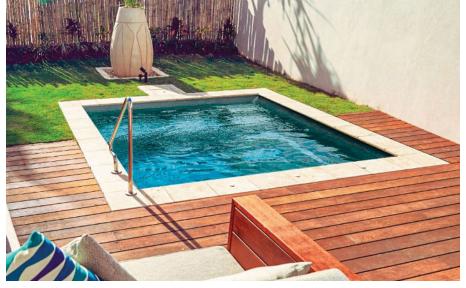

# The Fiji Plunge

Small spaces come alive with The Fiji Plunge. A spacious wading area coupled with a relaxing bench seat. Added spa jets will offer a soothing water massage and therapeutic benefits.

Welcome to an exciting pool design that can easily accommodate any small space or backyard. You can still have the pool of your dreams that is fully stocked with a variety of features and amenities.

This small, shallow pool, usually referred to as a plunge pool, is designed for lounging, wading, or simply cooling off. Its flat bottom

floor is ideal for water exercises, too. The entry and exit steps also make getting in and out of the pool easy and convenient. Growing in popularity, the smaller size of plunge pools translates to easier maintenance and reduced ownership costs, including the added benefit of reduced water requirements.