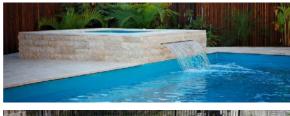

# The Capri Spa

Transform your home into a relaxing haven. A perfect addition to your life that offers all the benefits of a tranquil spa, with ample seating, and functional design.

While integrated spa options are popular, stand-alone spas offer unique benefits, such as creating private and extra entertainment space, that integrated spa options cannot match. This versatile and spacious alternative can be installed either next to your pool or as a separate standalone feature.

The open seating design provides room for a relaxing and therapeutic water massage experience to help soothe your mind and body. With an optional spill-over ledge that can flow into your pool, this compact spa is a wonderful addition to your pool project or home, adding versatility and elegance to your outdoor space.

Whether you choose to install The Capri Spa alongside your Leisure Pool or in a separate space, this tranquil spa is the perfect solution to enhance your outdoor entertainment area.

**Pool Sizes** 

1.80m