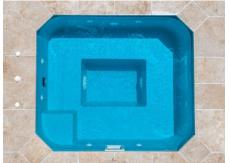

Whether you choose to install The Capri Spa alongside your Leisure Pool or in a separate space, this tranquil spa is the perfect solution to enhance your outdoor entertainment area.

**Pool Sizes** 

1.80m