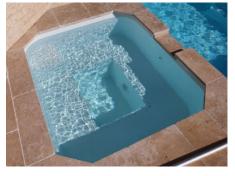

The open seating design provides room for a relaxing and therapeutic water massage experience to help soothe your mind and body. With an optional spill-over ledge that can flow into your pool, this compact spa is a wonderful addition to your pool project or home, adding versatility and elegance to your outdoor space.