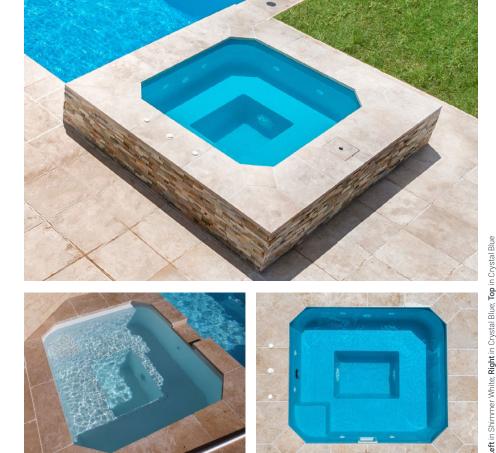

# Left in Crystal Blue; Top-Right in Crystal Blue; Bottom-Right in Graphite Grey