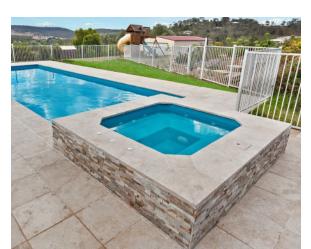

# The Capri Spa

Transform your home into a relaxing haven. A perfect addition to your life that offers all the benefits of a tranquil spa, with ample seating, and functional design.

While integrated spa options are popular, stand-alone spas offer unique benefits, such as creating private and extra entertainment space, that integrated spa options cannot match. This versatile and spacious alternative can be installed either next to your pool or as a separate standalone feature.

The open seating design provides room for a relaxing and therapeutic water massage experience to help soothe your mind and body. With an optional spill-over ledge that can flow into your pool, this compact spa is a wonderful addition to your pool project or home, adding versatility and elegance to your outdoor space.

Whether you choose to install The Capri Spa alongside your Leisure Pool or in a separate space, this tranquil spa is the perfect solution to enhance your outdoor entertainment area.

**Pool Sizes** 

1.80m