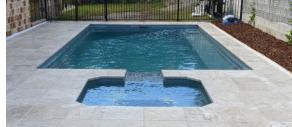

# The Capri Spa

Transform your home into a relaxing haven. A perfect addition to your life that offers all the benefits of a tranquil spa, with ample seating, and functional design.

While integrated spa options are popular, stand-alone spas offer unique benefits, such as creating private and extra entertainment space, that integrated spa options cannot match. This versatile and spacious alternative can be installed either next to your pool or as a separate standalone feature.

The open seating design provides room for a relaxing and therapeutic water massage experience to help soothe your mind and body. With an optional spill-over ledge that can flow into your pool, this compact spa is a wonderful addition to your pool project or home, adding versatility and elegance to your outdoor space.

Whether you choose to install The Capri Spa alongside your Leisure Pool or in a separate space, this tranquil spa is the perfect solution to enhance your outdoor entertainment area.

**Pool Sizes** 

1.80m