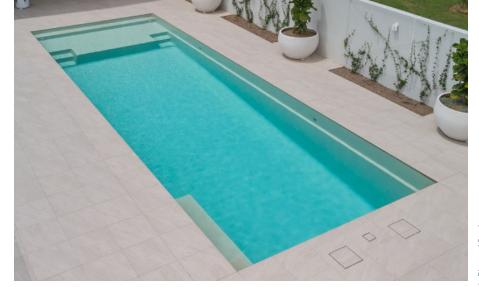

# The Acclaim

Enhance your outdoor space with The Acclaim's unparalleled design and patented High Waterline technology. This exceptional and innovative pool is a unique addition to elevate your dream backyard.

The Acclaim swimming pool features Leisure Pools' patented High Waterline design, allowing the pool water to be nearly filled to the top while still skimming debris effectively. With minimal steps, dual swim out benches, and a splash deck, it's a perfect area for swimming, games, relaxation, and designed to accommodate all ages.

Its modern design offers a spacious 4.40m wide splash deck, spanning the entire width of the pool, and a large swimming area with generous deep end depths. This one-of-a-kind pool is innovative and stylish, making it a perfect addition to your outdoor space.