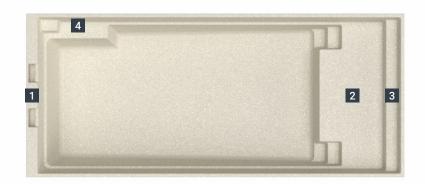

The Acclaim swimming pool features Leisure Pools' patented High Waterline design, allowing the pool water to be nearly filled to the top while still skimming debris effectively. With minimal steps, dual swim out benches, and a splash deck, it's a perfect area for swimming, games, relaxation, and designed to accommodate all ages.

Its modern design offers a spacious 4.40m wide splash deck, spanning the entire width of the pool, and a large swimming area with generous deep end depths. This one-of-a-kind pool is innovative and stylish, making it a perfect addition to your outdoor space.

- 1. High Waterline Skimmers
- 2. Full Width Splash Deck
- 3. Full Width Entry Step