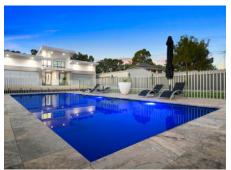

# Left in Sapphire Blue; Top-Right in Sapphire Blue; Bottom-Right in Graphite Grey