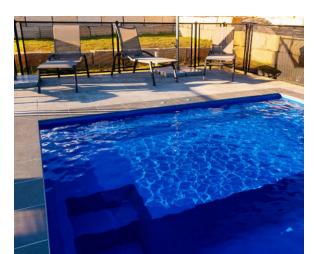

# Left in Sapphire Blue; Top-Right in Sapphire Blue; Bottom-Right in Graphite Grey