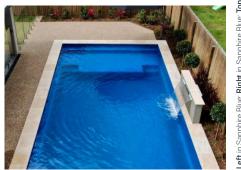

# Left in Sapphire Blue; Top-Right in Sapphire Blue; Bottom-Right in Graphite Grey