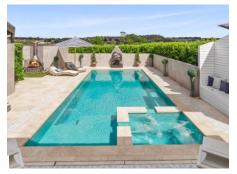

## The Absolute

Take versatility to the extreme with The Absolute. This pool is perfect for those seeking a large and practical design for activities ranging from swimming laps to playing games, to lounging and relaxing.

The Absolute is a stylish and practical swimming pool range that ticks all the boxes. The built-in spa is seamlessly integrated into the overall pool design and has the option to run off the pool filtration system or a separate filtration and heating unit. Clever overflow channels act as spillover ledges and create beautiful waterfall effects. The addition of a large, shallow splash deck is one of the most popular innovations in the swimming pool industry.