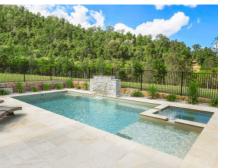

## The Absolute

Take versatility to the extreme with The Absolute. This pool is perfect for those seeking a large and practical design for activities ranging from swimming laps to playing games, to lounging and relaxing.

The Absolute is a stylish and practical swimming pool range that ticks all the boxes. The built-in spa is seamlessly integrated into the overall pool design and has the option to run off the pool filtration system or a separate filtration and heating unit. Clever overflow channels act as spillover ledges and create beautiful waterfall effects. The addition of a large, shallow splash deck is one of the most popular innovations in the swimming pool industry.