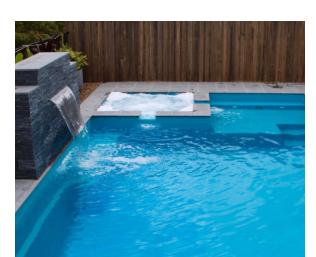

## The Absolute

Take versatility to the extreme with The Absolute. This pool is perfect for those seeking a large and practical design for activities ranging from swimming laps to playing games, to lounging and relaxing.

The Absolute is a stylish and practical swimming pool range that ticks all the boxes. The built-in spa is seamlessly integrated into the overall pool design and has the option to run off the pool filtration system or a separate filtration and heating unit. Clever overflow channels act as spillover ledges and create beautiful waterfall effects. The addition of a large, shallow splash deck is one of the most popular innovations in the swimming pool industry.

- 1. Built-In Spa
- 3. Large Swim Area
- 2. Splash Deck
- 4. Deep End Swim Out