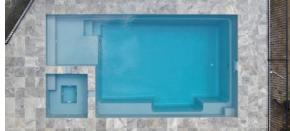

- 1. Built-In Spa
- 3. Large Swim Area
- 2. Splash Deck
- 4. Deep End Swim Out

#### **Pool Sizes**

12.00m

length: 12.00m width: 4.40m shallow: 1.35m depth: 2.00m 10.00m

length: 10.00m width: 4.40m shallow: 1.35m depth: 1.85m 8.00m

length: 8.00m width: 4.40m shallow: 1.35m depth: 1.70m

Note: Dimensions are of the swimming pool shell only and may be rounded Spa measures 1.80m x 1.80m x 1.00m approximately. Splash deck measures 2.20m x 2.10m x 0.60m approximately.