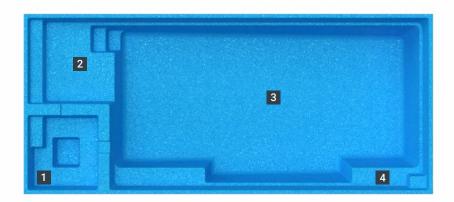

The Absolute is a stylish and practical swimming pool range that ticks all the boxes. The built-in spa is seamlessly integrated into the overall pool design and has the option to run off the pool filtration system or a separate filtration and heating unit. Clever overflow channels act as spillover ledges and create beautiful waterfall effects. The addition of a large, shallow splash deck is one of the most popular innovations in the swimming pool industry.

- 1. Built-In Spa
- 3. Large Swim Area
- 2. Splash Deck
- 4. Deep End Swim Out